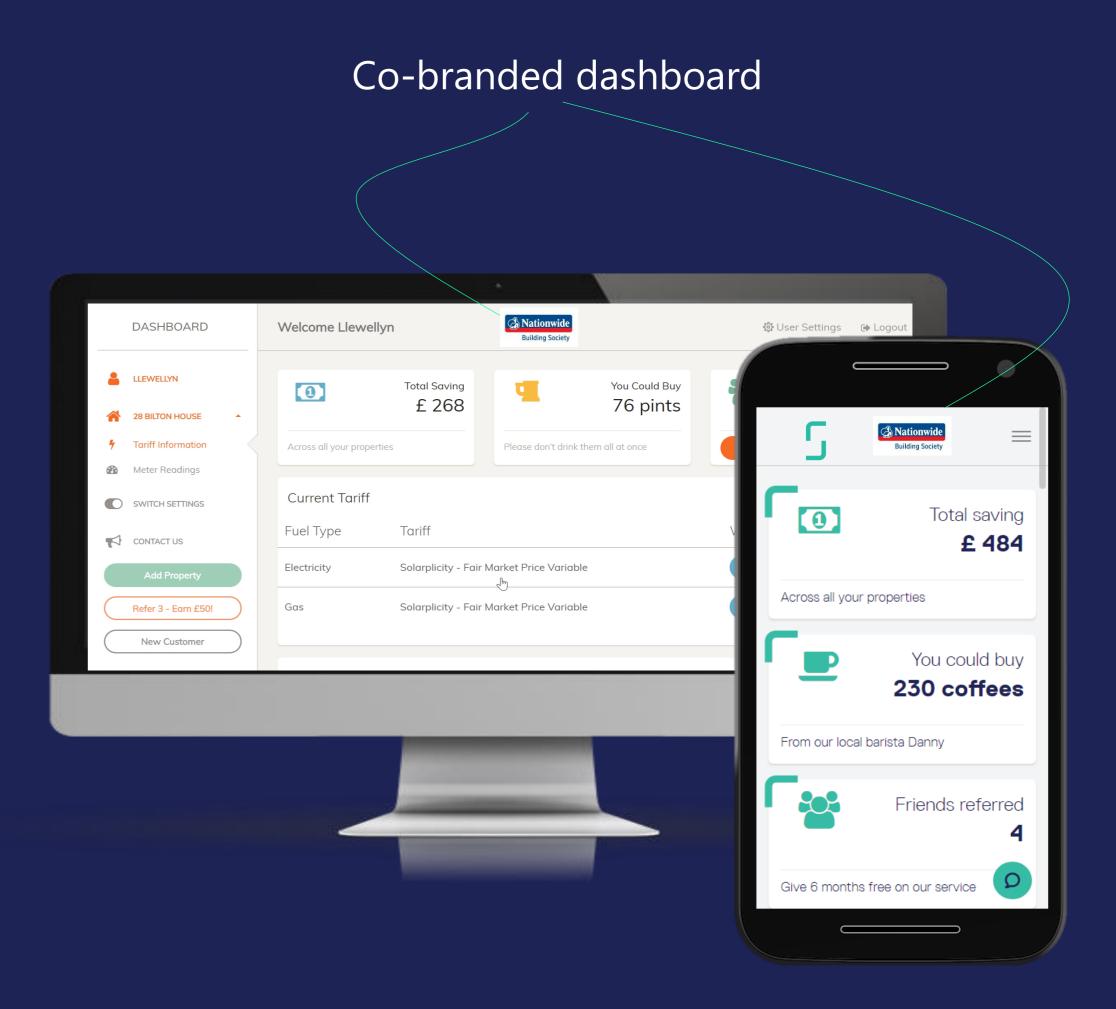

# How we can collaborate

Co-branded customer journey on the website, app and dashboard

www.switchd.co.uk

© 2021 Switchd Ltd. Private and Confidential.

The special discount to your customers will be communicated throughout their journey

We can collaborate on a smooth customer journey using our API, widget or a simple tracking link