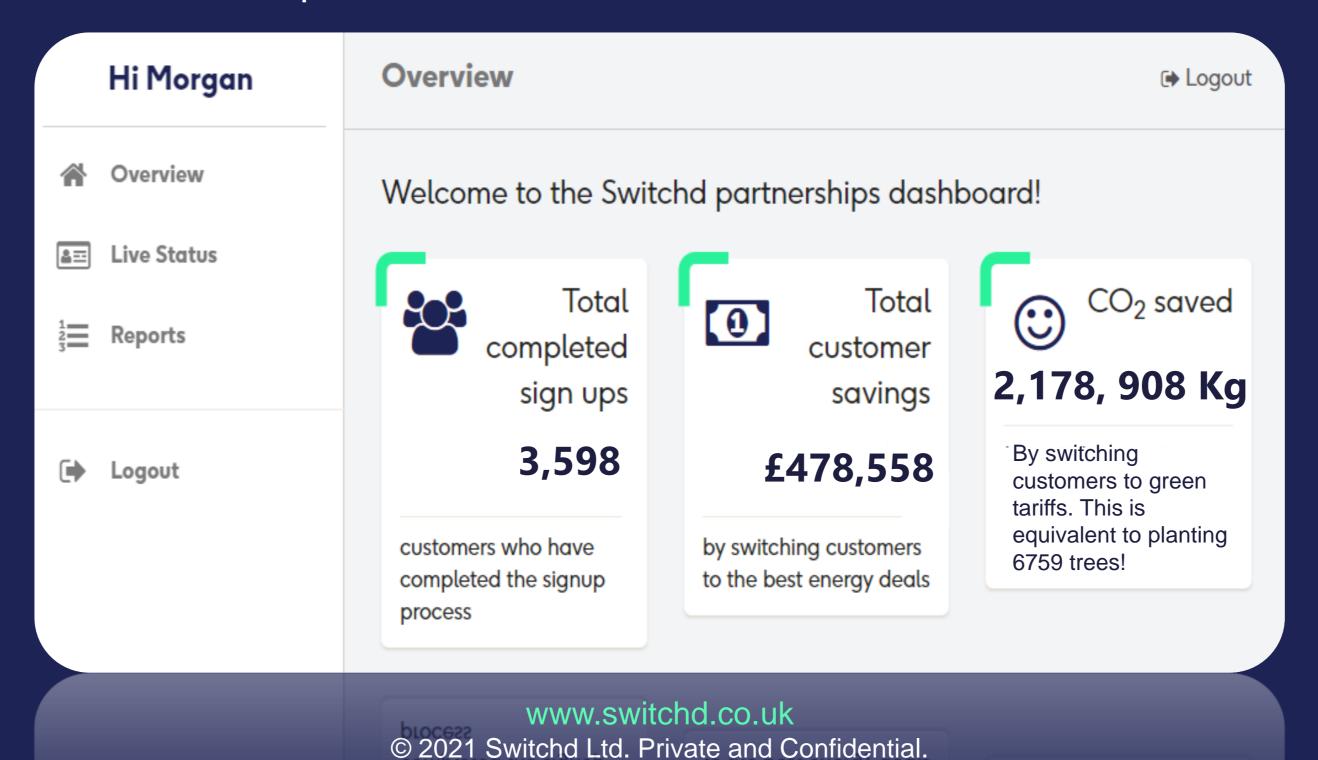

#### In-house tech for signup tracking and reporting via our partner portal

- Post-back tracking available
- Monthly reports are generated via this portal

# Boosting your green impact

- Our algorithm customisation allows customers to stay on the best green deal, hassle-free
- You can see your total carbon impact for this on your partner portal
- You can get early access to our green home product (work in progress)