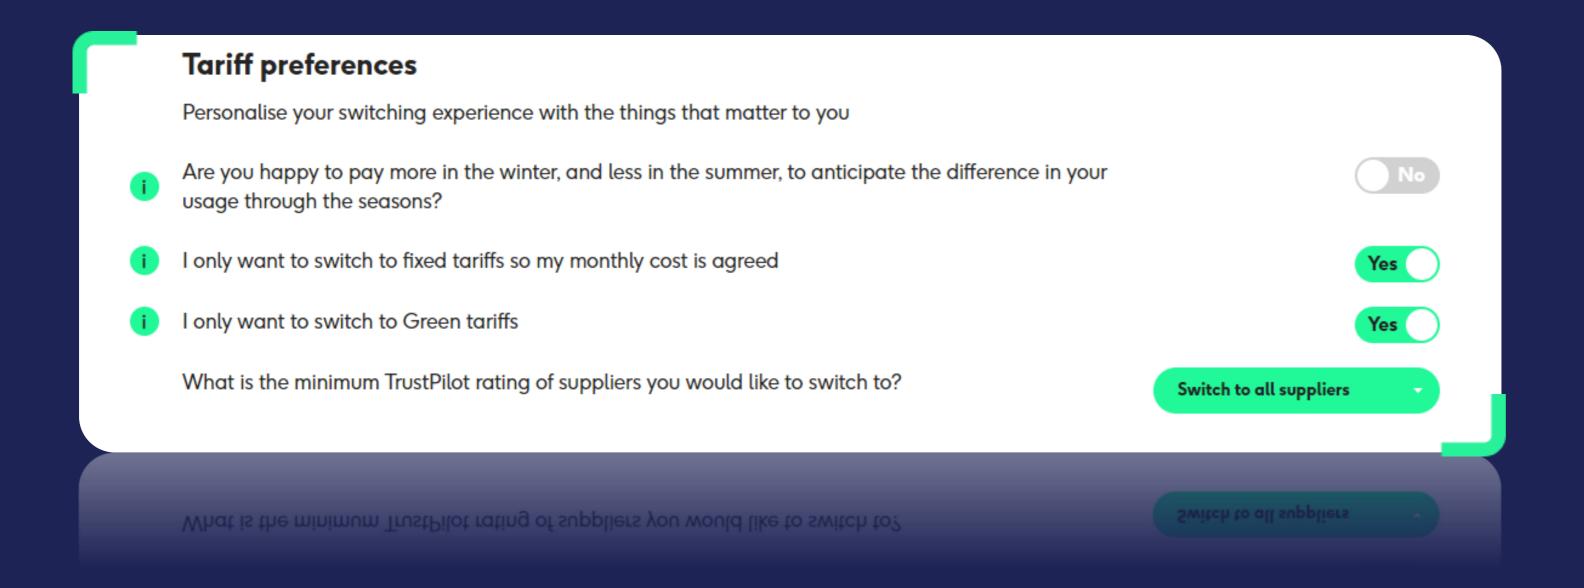

he special discount to your customers will be communicated throughout their journey

We can collaborate on a smooth customer journey using our API, widget or a simple tracking link



# Switchd tech for partners

### Build a completely bespoke customer journey using our API

To explore our API, go here: <a href="https://api.switchd.co.uk/">https://api.switchd.co.uk/</a>

#### In-house tech for signup tracking and reporting via our partner portal

- Post-back tracking available
- Monthly reports are generated via this portal





# Boosting your green impact

- Our algorithm customisation allows customers to stay on the best green deal, hassle-free
- You can see your total carbon impact for this on your partner portal
- You can get early access to our green home product (work in progress)







# What others say about us







"Switchd has made my life easier because it is so hassle free when a deal comes up, it just switches me."

Serena has saved £2,400 in 2 years



"It makes switching a breeze. They look at your requirements (green or not etc.). Just saves time and money with peace of mind."

Rob has saved £600 in a year







# Let's save time and money for your customers!



# Contact

For any questions or to set up a follow-up call Please contact:

Winnie Lin
Partnerships Manager

partnerships@switchd.co.uk

# Switchd

# Appendix A1: Energy switching industry

- There are free energy comparison services, however they make money by taking commission from energy suppliers
- Only 1/3 of the energy market pays kickbacks to comparison services and energy switchers
- The